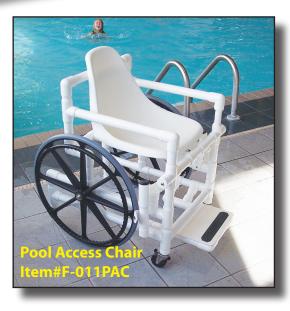

## The Pool Access Chairs

Item# F-011PAC and Item# F-400PWC

The Pool Access Chair and Heavy Duty Pool Access Chair both provide for safe, convenient and easy access for people with disabilities to pools with ramps or beach entries.

The Pool Access Chair features a weight capacity of 250 lbs while our Heavy Duty Pool Access Chair features an extra wide seat and a 400 lb weight capacity.

Both provide an inexpensive way to meet ADA compliance standards at your commercial facility and make your facility more user friendly to all users. These chairs can also be used effectively in shower and locker rooms.

## Features:

- 250 lb. (113 kg) weight capacity Pool Access Chair
- 400 lb. (181 kg) weight capacity Heavy Duty Chair
- Durable non-corrosive PVC construction
- Stainless steel hardware
- All plastic rear wheels with rubber tread
- Anti-tip design
- Swing out armrest for lateral transfers
- One year warranty