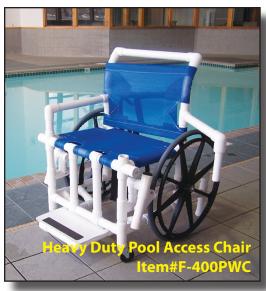

## The Pool Access Chairs

Item# F-011PAC and Item# F-400PWC

The Pool Access Chair and Heavy Duty Pool Access Chair both provide for safe, convenient and easy access for people with disabilities to pools with ramps or beach entries.

The Pool Access Chair features a weight capacity of 250 lbs while our Heavy Duty Pool Access Chair features an extra wide seat and a 400 lb weight capacity.

Both provide an inexpensive way to meet ADA compliance standards at your commercial facility and make your facility more user friendly to all users. These chairs can also be used effectively in shower and locker rooms.

## Features:

- 250 lb. (113 kg) weight capacity Pool Access Chair
- 400 lb. (181 kg) weight capacity Heavy Duty Chair
- Durable non-corrosive PVC construction
- Stainless steel hardware
- All plastic rear wheels with rubber tread
- Anti-tip design
- Swing out armrest for lateral transfers
- One year warranty